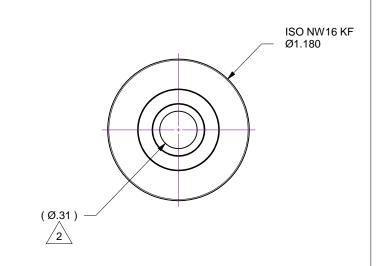

2. Glass-to-metal interface diameter is smaller than that of metal or glass tube IDs. Objects inserted through this region must not exceed a 0.31 inch diameter.

| Rev. | Description     | Date | Made By | Approva |
|------|-----------------|------|---------|---------|
| Α    | Initial Release |      |         |         |