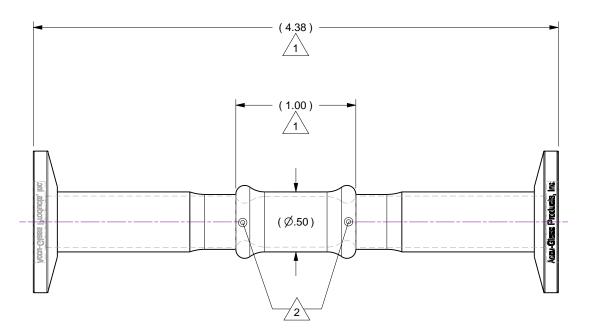

Notes

1. \*\*\* Although a highly specialized technology, glass-to-metal sealing and fabrication is more of an art than a science. As such, glass dimensions are nominal and only provided for reference. Note that glass lengths, diameters, and/or wall thicknesses can vary significantly from part to part. For example, glass adapter lengths can vary by as much as +/- 0.13 inch (3.3mm)\*\*\*

2. Glass-to-metal interface diameter is smaller than that of metal or glass tube IDs. Objects inserted through this region must not exceed a 0.31 inch diameter.

| Rev. | Description     | Date | Made By | Approva |
|------|-----------------|------|---------|---------|
| Α    | Initial Release |      |         |         |