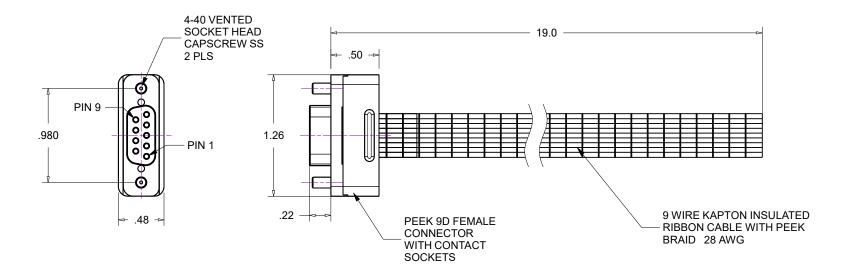

Date Rev. Description Made By Approval Α Initial Release

PIN NUMBER ASSIGNMENTS FEMALE 9D CONNECTOR 1 2 3 4 5 **REAR VIEW** 

Notes

В

Material

| assembly                               |                             | KAP-R9-19SC / PEEK 9D FEMALE, KAPTON RIBBON 19"LG |    |     |        |     |          |
|----------------------------------------|-----------------------------|---------------------------------------------------|----|-----|--------|-----|----------|
| Tolerances, unless otherwise specified |                             | Drawn by                                          | CR |     |        |     | Rev.     |
| .X ± . 030                             | . 030<br>.010 Angles ± 0.5° | 1 1                                               |    | No. | 100330 |     | <b>A</b> |
| $.XX \pm .010$<br>.XXX + .005          |                             | Approved                                          | СМ |     |        | She | et 1 OF  |