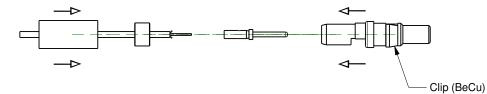

Assembly Requires Two (2) Crimp Tools. PN: 100908 Crimping Tool For Coaxial Socket. PN: 100190 Crimping Tool For Internal Socket. Includes All Components In Drawing Except Coaxial Cable.

Notes

А

В

С

D

|                                                                                                                                     |                           | UNCONTROLLED WEB DRAWING                                                                                                                                                                                   | Material                  |                                  | Title    |           |     |        |     |      |
|-------------------------------------------------------------------------------------------------------------------------------------|---------------------------|------------------------------------------------------------------------------------------------------------------------------------------------------------------------------------------------------------|---------------------------|----------------------------------|----------|-----------|-----|--------|-----|------|
| Accu-Glass Products Inc.<br>25047 Anza Drive<br>Valencia, CA 91355<br>T 818-365-4215<br>F 818-365-7074<br>www.accuglassproducts.com | Accu-Glass Products Inc   |                                                                                                                                                                                                            | See Individual            | Components                       |          |           |     | CXP-1  |     |      |
|                                                                                                                                     |                           | Proprietary and Confidential<br>The information contained in this drawing is the sole<br>property of Accu-Glass, Products Inc. Any reproduction,<br>in part or as whole, without the written permission of | Tolera                    | nces.                            |          |           |     |        |     |      |
|                                                                                                                                     |                           |                                                                                                                                                                                                            |                           | vise specified                   | Drawn by | MW        |     | 440000 |     | Rev. |
|                                                                                                                                     |                           |                                                                                                                                                                                                            | .X±.030                   |                                  | Date     | 9/13/2007 | No. | 110963 |     | C    |
|                                                                                                                                     | www.accuglassproducts.com |                                                                                                                                                                                                            | .XX ± .010<br>.XXX ± .005 | Angles $\pm$ 0.5°<br>Finish 63Ra | Approved |           |     |        | She | et   |