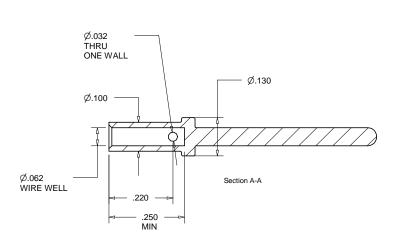

+/- .5° Finish: .XX  $\pm$  .01 .XXX ± .005 Min. 63 Ra

GOLD PLATED /

COPPER ALLOY

3

Title: GP-M60-10 **GOLD PLATED MALE PIN CONTACT** 

Drawn By CR DWG. Rev. Date 110700 NO. 6/21/2010 **PDFE** Sheet 1 OF 1 Approved C M