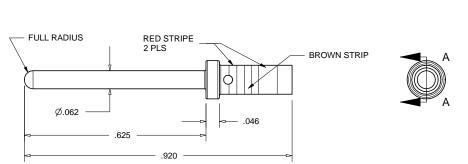

+/- .5° Finish: .XX  $\pm$  .01 .XXX ± .005 Min. 63 Ra

GOLD PLATED /

COPPER ALLOY

3

Title: GP-M60-10 **GOLD PLATED MALE PIN CONTACT** 

Drawn By CR DWG. Rev. Date 110700 NO. 6/21/2010 **PDFE** Sheet 1 OF 1 Approved C M