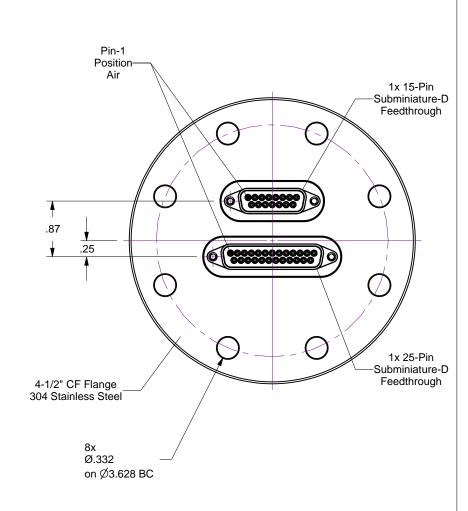

|    | Material                               |               | Title                                   |            |     |        |        |      |  |
|----|----------------------------------------|---------------|-----------------------------------------|------------|-----|--------|--------|------|--|
|    | See Individual Parts                   |               | 40-Pin (15 + 25) Feedthrough on 4.50 CF |            |     |        |        |      |  |
|    | Tolerances, unless otherwise specified |               |                                         |            |     |        |        |      |  |
| ٦, |                                        |               | Drawn by                                | Ligeti     |     | 400000 |        | Rev. |  |
|    | .X $\pm$ . 030                         | Angles ± 0.5° | Date                                    | 10/29/2014 | No. | 100226 | 100226 |      |  |
|    | $.XX \pm .010$                         |               |                                         |            |     |        | Cha    | -4   |  |
|    | .XXX ± .005                            | Finish 63Ra   | Approved                                |            |     |        | Shee   | et   |  |