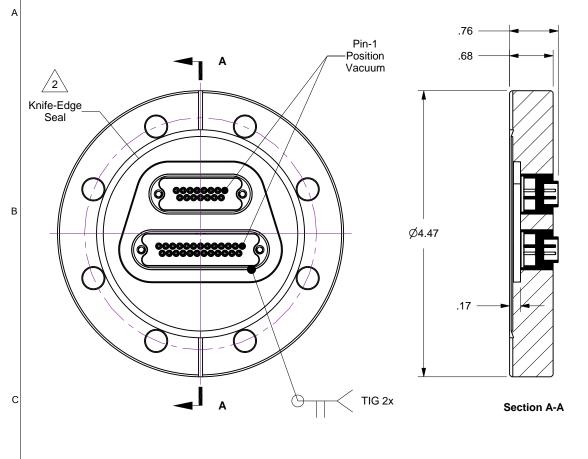

2 3 4

Notes

1. Leak test to 5x10E-10 Standard cc/sec of He

Protect knife-edge (seal surface) from damage

| Rev | Description     | Date |
|-----|-----------------|------|
| Α   | Initial Release |      |

ALCOND.

|    | Material                               |               | Title                                   |            |     |        |        |      |  |
|----|----------------------------------------|---------------|-----------------------------------------|------------|-----|--------|--------|------|--|
|    | See Individual Parts                   |               | 40-Pin (15 + 25) Feedthrough on 4.50 CF |            |     |        |        |      |  |
|    | Tolerances, unless otherwise specified |               |                                         |            |     |        |        |      |  |
| ٦, |                                        |               | Drawn by                                | Ligeti     |     | 400000 |        | Rev. |  |
|    | .X $\pm$ . 030                         | Angles ± 0.5° | Date                                    | 10/29/2014 | No. | 100226 | 100226 |      |  |
|    | $.XX \pm .010$                         |               |                                         |            |     |        | Cha    | -4   |  |
|    | .XXX ± .005                            | Finish 63Ra   | Approved                                |            |     |        | Shee   | et   |  |