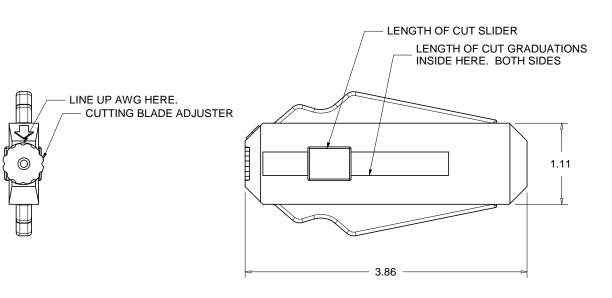

| Rev | Description | Date | Approved |
|-----|-------------|------|----------|
|     |             |      |          |

INSTRUCTION FOR USE

- 1. ADJUST SLIDER TO DESIRED LENGTH OF CUT GRADUATIONS ON INSIDE OF SLOT.
- 2. ADJUST CUTTING BLADES, LINE UP ARROW TO AWG DESIRED.
- 3. INSERT WIRE THROUGH HOLE UNTIL IT LOCATES ON SLIDER.
- 4. SQEEZE YELLOW HANDLES THEN ROTATE 1/4 TURN IN BOTH DIRECTIONS (1/2 TURN TOTAL MOVEMENT)
- 5. MAINTAINING SQEEZE PULL OFF INSULATION.

| Title: 2636AWG-STR<br>WIRE STRIPPER 26-36 AWG WIRE |              |             |        |       |  |  |  |  |  |
|----------------------------------------------------|--------------|-------------|--------|-------|--|--|--|--|--|
| Drawn By<br>Date                                   | CR<br>080409 | DWG.<br>NO. | 100191 | Rev.A |  |  |  |  |  |