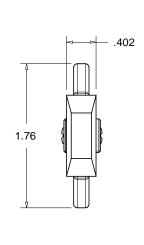

| Rev | Description | Date | Approved |
|-----|-------------|------|----------|
|     |             |      |          |

INSTRUCTION FOR USE

- 1. ADJUST SLIDER TO DESIRED LENGTH OF CUT GRADUATIONS ON INSIDE OF SLOT.
- 2. ADJUST CUTTING BLADES, LINE UP ARROW TO AWG DESIRED.
- 3. INSERT WIRE THROUGH HOLE UNTIL IT LOCATES ON SLIDER.
- 4. SQEEZE YELLOW HANDLES THEN ROTATE 1/4 TURN IN BOTH DIRECTIONS (1/2 TURN TOTAL MOVEMENT)
- 5. MAINTAINING SQEEZE PULL OFF INSULATION.

| Title: 2636AWG-STR<br>WIRE STRIPPER 26-36 AWG WIRE |              |             |        |       |  |  |  |  |  |
|----------------------------------------------------|--------------|-------------|--------|-------|--|--|--|--|--|
| Drawn By<br>Date                                   | CR<br>080409 | DWG.<br>NO. | 100191 | Rev.A |  |  |  |  |  |