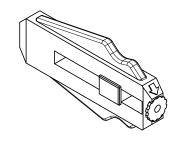

| Rev | Description | Date | Approved |
|-----|-------------|------|----------|
|     |             |      |          |

INSTRUCTION FOR USE

- 1. ADJUST SLIDER TO DESIRED LENGTH OF CUT GRADUATIONS ON INSIDE OF SLOT.
- 2. ADJUST CUTTING BLADES, LINE UP ARROW TO AWG DESIRED.
- 3. INSERT WIRE THROUGH HOLE UNTIL IT LOCATES ON SLIDER.
- 4. SQEEZE YELLOW HANDLES THEN ROTATE 1/4 TURN IN BOTH DIRECTIONS (1/2 TURN TOTAL MOVEMENT)
- 5. MAINTAINING SQEEZE PULL OFF INSULATION.

| Title: 2636AWG-STR<br>WIRE STRIPPER 26-36 AWG WIRE |              |             |        |       |  |  |  |  |  |
|----------------------------------------------------|--------------|-------------|--------|-------|--|--|--|--|--|
| Drawn By<br>Date                                   | CR<br>080409 | DWG.<br>NO. | 100191 | Rev.A |  |  |  |  |  |