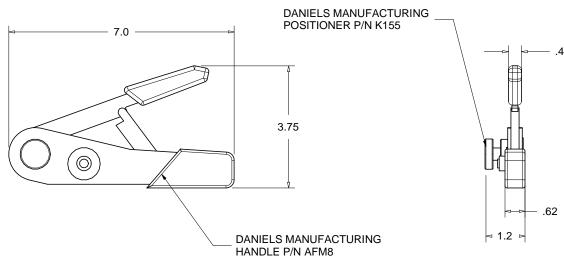

P/N 111315, Crimp Tool Positioner USE WITH High-Use Contacts

В

Accu-Glass Products Inc. 25047 Anza Drive Valencia, CA 91355 TEL 818-365-4215 FAX 818-365-7074 accuglassproducts.com

1. DIMINSIONS SYMMETRICAL ABOUT CENTERLINES

| <br>CRIMP TOOL, STD, CONTACT TYPE T-1 |              |             |        |      |           |  |
|---------------------------------------|--------------|-------------|--------|------|-----------|--|
| <br>Drawn By<br>Date                  | CR<br>080309 | DWG.<br>NO. | 100190 |      | Rev. A    |  |
| Approved                              | СМ           | PDFE        |        | Shee | et 1 OF 1 |  |