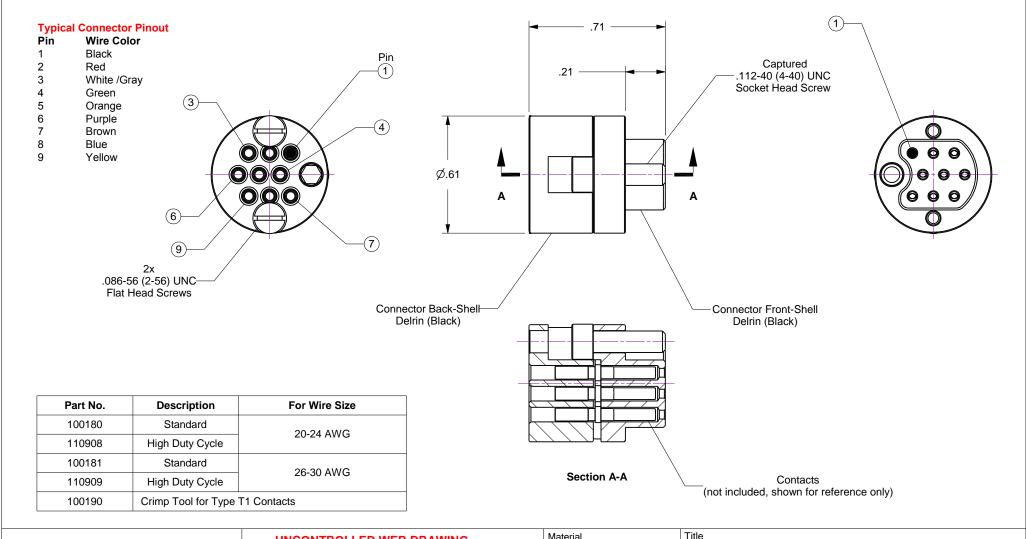

Rev

В

Description

Remodeled

Date

Notes

1. Caution! When used with 9-Pin Subminiature-C feedthroughs (not shown), Pin-1 position is reversed (mirrored) from air to vacuum side. This is due to feedthrough's straight through (male-male) pin construction. This condition can be addressed in one of three ways...

a) Wire air-side (or vacuum-side) connectors accordingly...

- b) Use an air-side (or vacuum-side) gender adapter...
- c) Use a female-female extension cable assembly.
- Connectors do not include contacts... and these must be purchased separately. See table (below) for available contact options and tools.
- 3. Thread wires through connector back-shell before crimping contacts.
- 4. Pin position numbers do not appear on connector and are provided for reference only.