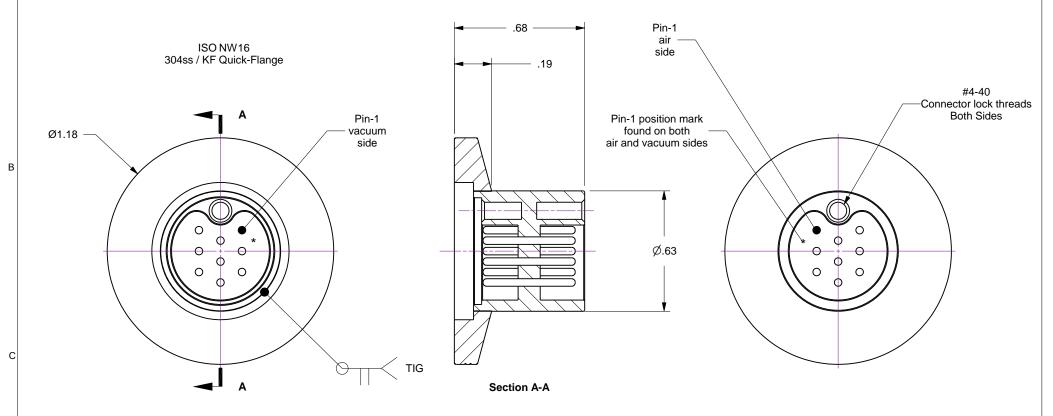

Notes

1. Leak test to 5x10E-10 Standard cc/sec of He

Learn test to SATOL To Grandard crossed of Tide
Product Specifications... Voltage, 500 VAC / Current, 5 amps per pin maximum @ 20 C (up to 20% of total number of pins) / Temperature, -26 to 150 C with Viton compound elastomer gasket / Vacuum, HV High-Vacuum, 1x10E-8 Torr
Related Hardware... Centering Ring with Gasket, AG Part No. 202200 / Hinged Clamp, AG Part No. 202205

4. Due to feedthrough's straight-through pin construction air-to-vacuum pin positions are reversed (mirrored).

Accu-Glass Products Inc. 25047 Anza Drive Valencia, CA 91355 T 818-365-4215 F 818-365-7074 www.accuglassproducts.com